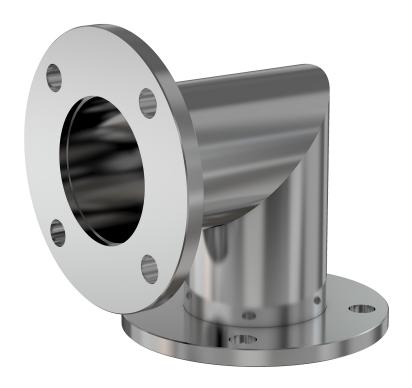

# ASA mitered 90 degree elbow 5" OD X 2" ID ASA 90 degree mitered elbow

Part number: 2E-ASA-5-200NM

## ASA mitered 90 degree elbow

5" OD X 2" ID ASA 90 degree mitered elbow

- One each flat and grooved flange is needed to complete a connection
- All products are available with both genders or a combination
- Contact us at 800-824-4166 if you can't find exactly what you need

#### 2E-ASA-5-200NM

| Parameters        | Specifications        |
|-------------------|-----------------------|
| Flange Size       | DN 1.5 (5" OD)        |
| Elbow Type        | Miter 90 Degree       |
| Material          | 304 stainless         |
| Tube OD           | 2"                    |
| Port Length       | 3.25"                 |
| Vacuum Range      | 1 · 108 mbar to 1 bar |
| Temperature Range | -20 °C to 150 °C      |
| Weight            | 74 lbs                |