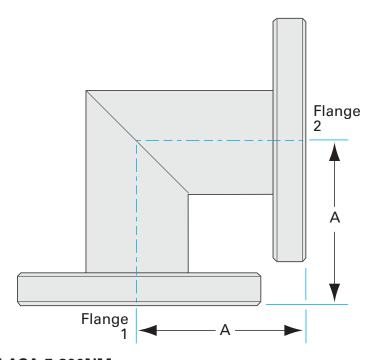

Similar Image



# ASA mitered 90 degree elbow 5" OD X 2" ID ASA 90 degree mitered elbow

Part number: 2E-ASA-5-200NM





## ASA mitered 90 degree elbow

5" OD X 2" ID ASA 90 degree mitered elbow

- One each flat and grooved flange is needed to complete a connection
- All products are available with both genders or a combination
- Contact us at 800-824-4166 if you can't find exactly what you need



Similar Image

www.n-c.com



#### 2E-ASA-5-200NM

| Parameters        | Specifications        |
|-------------------|-----------------------|
| Flange Size       | DN 1.5 (5" OD)        |
| Elbow Type        | Miter 90 Degree       |
| Material          | 304 stainless         |
| Tube OD           | 2"                    |
| Port Length       | 3.25"                 |
| Vacuum Range      | 1 · 108 mbar to 1 bar |
| Temperature Range | -20 °C to 150 °C      |
| Weight            | 74 lbs                |

Dimensions (in inches)

Part number: 2E-ASA-5-200NM NC0721A Page 2

## **VACUUM SOLUTIONS FOR INDUSTRY & RESEARCH**

Nor-Cal Products is a premier global source for custom and standard high and ultra-high vacuum chambers and components critical to the success of industrial, semiconductor, coating, analytics, and re