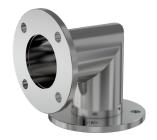

# ASA mitered 90 degree elbow 5" OD X 2" ID ASA 90 degree mitered elbow

Part number: 2E-ASA-5-200NM

## ASA mitered 90 degree elbow

5" OD X 2" ID ASA 90 degree mitered elbow

- One each flat and grooved flange is needed to complete a connection
- All products are available with both genders or a combination
- Contact us at 800-824-4166 if you can't find exactly what you need

#### 2E-ASA-5-200NM

| Parameters        | Specifications        |
|-------------------|-----------------------|
| Flange Size       | DN 1.5 (5" OD)        |
| Elbow Type        | Miter 90 Degree       |
| Material          | 304 stainless         |
| Tube OD           | 2"                    |
| Port Length       | 3.25"                 |
| Vacuum Range      | 1 · 108 mbar to 1 bar |
| Temperature Range | -20 °C to 150 °C      |
| Weight            | 74 lbs                |